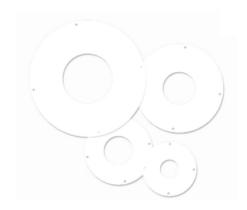

# Diffuser for LED low angle ringlight, 3 LED rows, outer diameter 151 mm, 60°

Opto Engineering® offers a series of diffusion plates available as accessories to be positioned between the LEDs sources of our illuminators and the workpieces to be inspected. Diffusers can help avoid hot spots formation, especially on glossy workpieces and provide better light uniformity.

## **Mechanical specifications**

Thickness (mm) 2